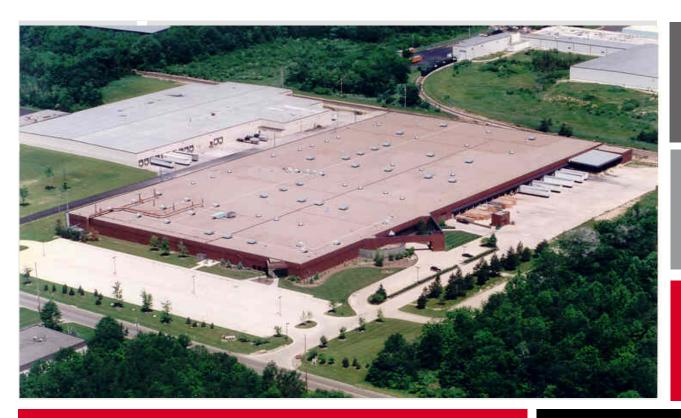

## 1793 Enterprise Pkwy.

Twinsburg, Ohio

## **Property Description**

**Building Size:** 300,000 sq.ft.  $\pm$ 

Available: 0 sq.ft.

Divisible to: N/A

**Land:** 15 Acres <u>+</u>

Ceiling Height: 20'

Docks: 15

Drive-Ins: 2

Column Spacing: 40' x 40'

**Power:** 480V/400A 3PH

Sprinklered: Yes

Parking: Ample

Lease Rate: N/A